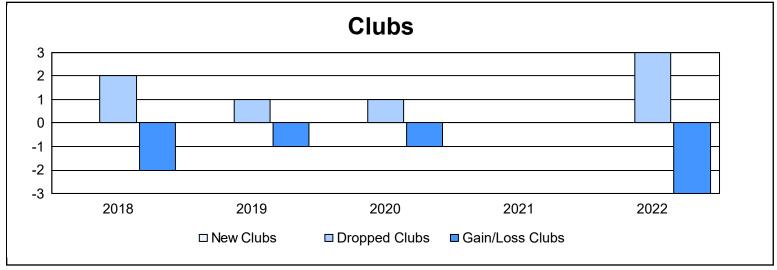

District 25 F

As of June 2022 Cumulative

| Year      | New<br>Clubs | Dropped<br>Clubs | Gain/<br>Loss<br>Clubs | New<br>Members | Charter<br>Members | Reinstate<br>Members | Transfer<br>Members | Total<br>Member<br>Added | Total<br>Members<br>Dropped | Gain/<br>Loss<br>Members |
|-----------|--------------|------------------|------------------------|----------------|--------------------|----------------------|---------------------|--------------------------|-----------------------------|--------------------------|
| 2017-2018 | 0            | 2                | -2                     | 127            | 0                  | 13                   | 10                  | 150                      | 247                         | -97                      |
| 2018-2019 | 0            | 1                | -1                     | 126            | 0                  | 10                   | 6                   | 142                      | 176                         | -34                      |
| 2019-2020 | 0            | 1                | -1                     | 82             | 11                 | 12                   | 5                   | 110                      | 151                         | -41                      |
| 2020-2021 | 0            | 0                | 0                      | 50             | 0                  | 4                    | 11                  | 65                       | 166                         | -101                     |
| 2021-2022 | 0            | 3                | -3                     | 71             | 0                  | 14                   | 4                   | 89                       | 179                         | -90                      |
| Average   | 0            | 1                | -1                     | 91             | 2                  | 11                   | 7                   | 111                      | 184                         | -73                      |